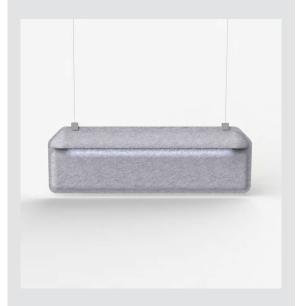

# AK 2 PET Felt Workplace Divider Lamp - Hanging

- made from recycled PET bottles
- reinforced with acoustic filling
- also available in a standing format
- cable length can be customised
- includes two LED tubes
- suitable for contract use

#### **Specifications**

220-240V Voltage Frequency 50-60 Hz IP Rating IP20 Socket 2 x G13

+31(0) 268 200 360 DeVorm info@devorm.nl | devorm.nl AK 2 serves multiple functions, offering dual workspace lightning and desk partitioning. The rounded PET felt shell grants the lamp its friendly appearance and soft texture. Reinforced with acoustic filling, it also provides a gentle sound-dampening effect. AK 2 is ceilingsuspended and available in 11 PET Felt colour blends, offering many design possibilities. Suitable for shared desks in offices, co-working spaces and schools.