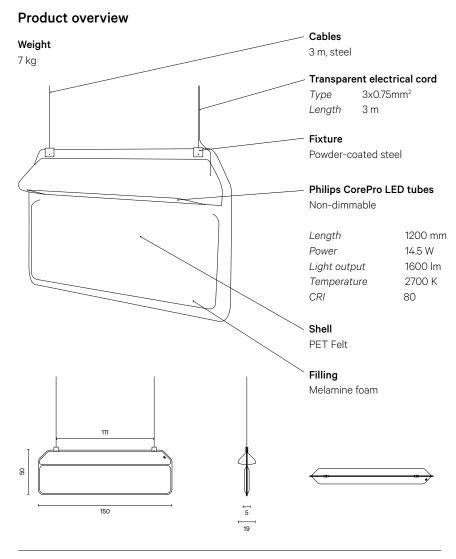

#### **Specifications**

220-240V Voltage Frequency 50-60 Hz IP Rating IP20 Socket 2 x G13

+31(0) 268 200 360 DeVorm info@devorm.nl | devorm.nl AK 2 serves multiple functions, offering dual workspace lightning and desk partitioning. The rounded PET felt shell grants the lamp its friendly appearance and soft texture. Reinforced with acoustic filling, it also provides a gentle sound-dampening effect. AK 2 is ceilingsuspended and available in 11 PET Felt colour blends, offering many design possibilities. Suitable for shared desks in offices, co-working spaces and schools.